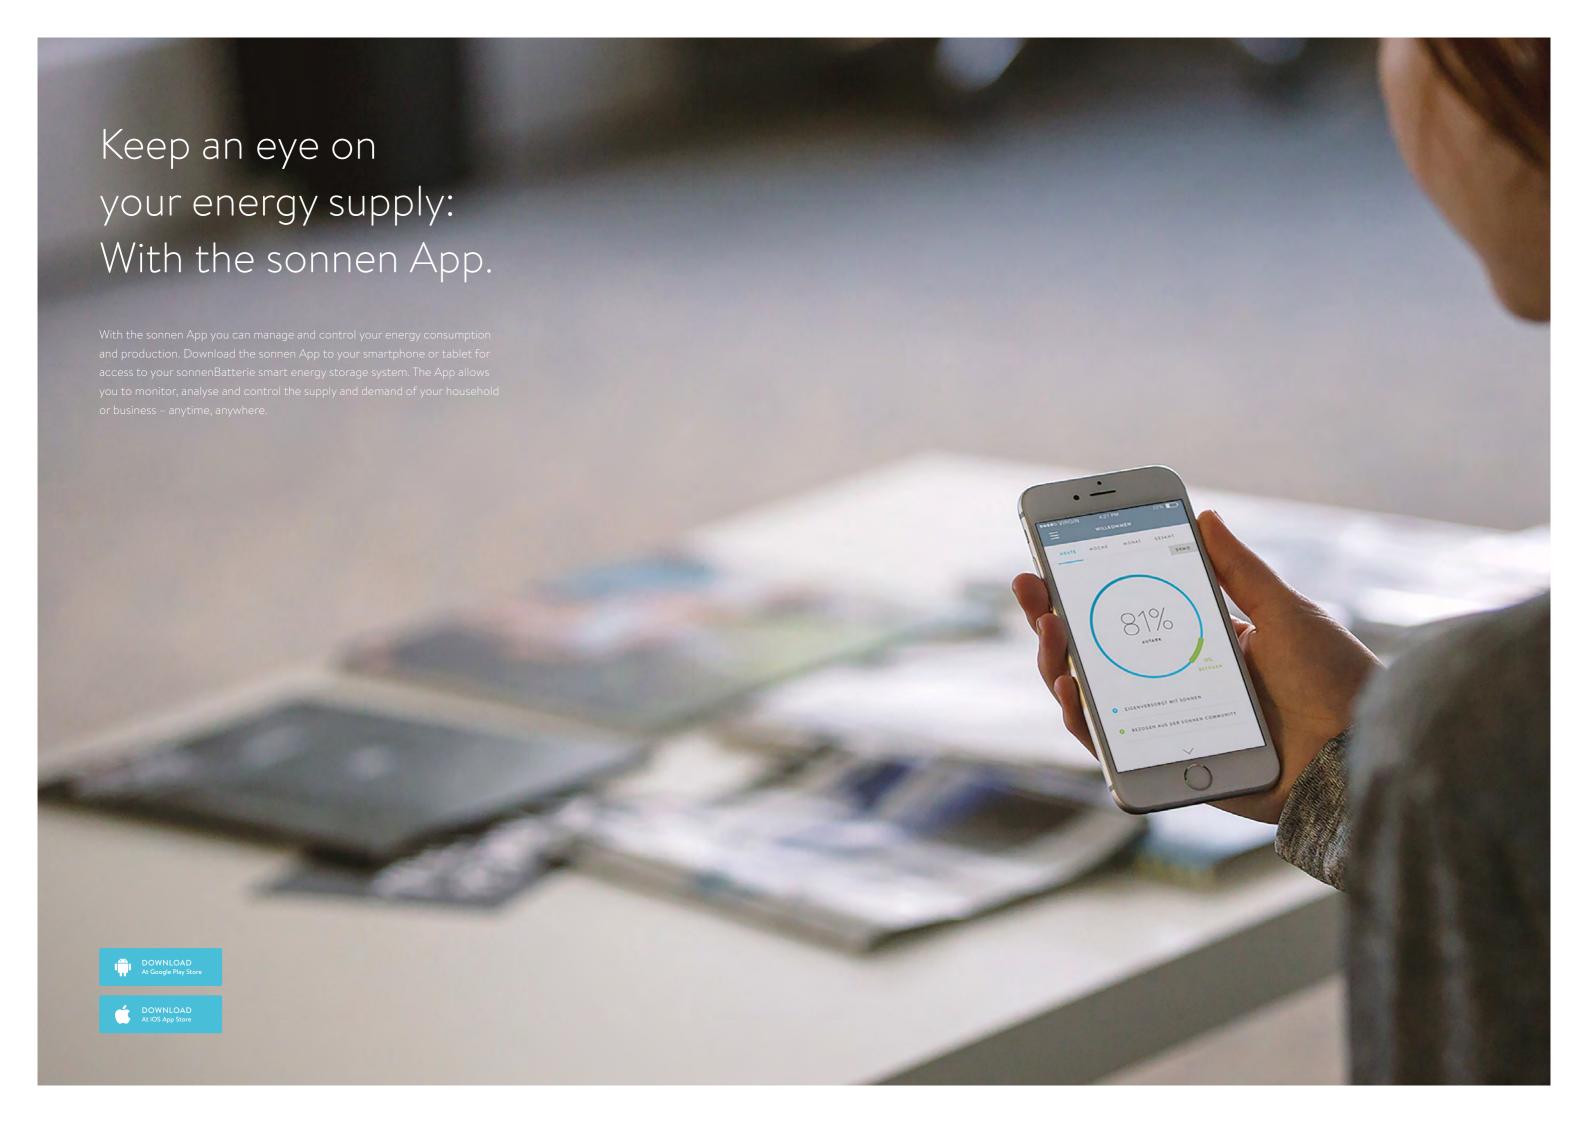

## Use solar energy at night.

sonnenBatterie eco lets you enjoy the benefits of solar energy production 24-hours a day! Our integrated smart electronics manage energy use throughout the day, detecting when there's excess power and storing it for use at night.

With the sonnenBatterie you will always have the latest technology built in one system. Through smart Z-wave and relay control, load management can achieve an even higher level of autonomy as it makes sure, that self consumption increases when your solar production exceeds a certain level.