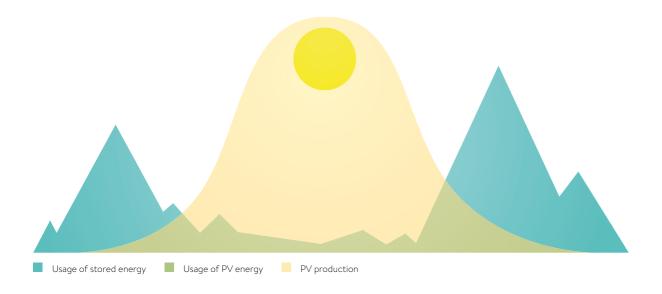

# How the sonnenBatterie grants you independence.

The sonnenBatterie will store the surplus energy generated by your PV system in times when you don't have any need for it. The stored energy from the daytime is then at your disposal in the evening and during the night.

But the sonnenBatterie is much more than just a battery, it's an intelligent storage system that automatically adjusts the energy use so that most of your self-generated solar energy stays in your household.

## Morning: minimal energy production, high energy needs.

At sunrise the solar panels start to produce energy, though not enough to cover the morning energy needs. The sonnenBatterie will bridge the gap with the stored energy from the previous day.

### Midday: highest energy production, low energy needs.

In the daytime the solar panels' energy generation is at it's peak. But since nobody is home the energy consumption is very low so that most of the generated energy is stored in the sonnenBatterie.

### Evening: low energy production, high energy needs.

The highest daily energy consumption is in the evening when the solar panels produce little or no energy. The sonnenBatterie will cover the energy needs with the energy produced in the daytime.